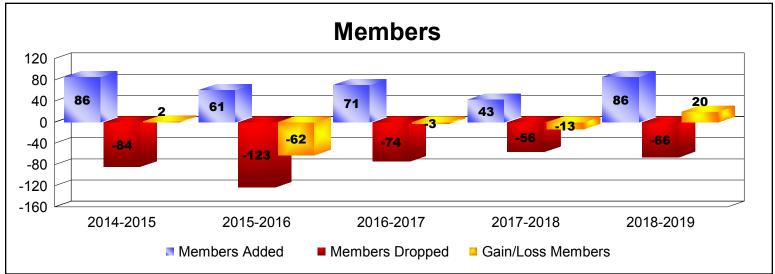

District J 2

As of June 2019 Cumulative

| Year      | New<br>Clubs | Dropped<br>Clubs | Gain/<br>Loss<br>Clubs | New<br>Members | Charter<br>Members | Reinstate<br>Members | Transfer<br>Members | Total<br>Member<br>Added | Total<br>Members<br>Dropped | Gain/<br>Loss<br>Members |
|-----------|--------------|------------------|------------------------|----------------|--------------------|----------------------|---------------------|--------------------------|-----------------------------|--------------------------|
| 2014-2015 | 0            | 0                | 0                      | 76             | 1                  | 3                    | 6                   | 86                       | -84                         | 2                        |
| 2015-2016 | 0            | -3               | -3                     | 50             | 0                  | 9                    | 2                   | 61                       | -123                        | -62                      |
| 2016-2017 | 0            | -3               | -3                     | 66             | 1                  | 1                    | 3                   | 71                       | -74                         | -3                       |
| 2017-2018 | 0            | 0                | 0                      | 38             | 1                  | 3                    | 1                   | 43                       | -56                         | -13                      |
| 2018-2019 | 1            | -1               | 0                      | 62             | 22                 | 2                    | 0                   | 86                       | -66                         | 20                       |
| Average   | 0            | -1               | -1                     | 58             | 5                  | 4                    | 2                   | 69                       | -81                         | -11                      |