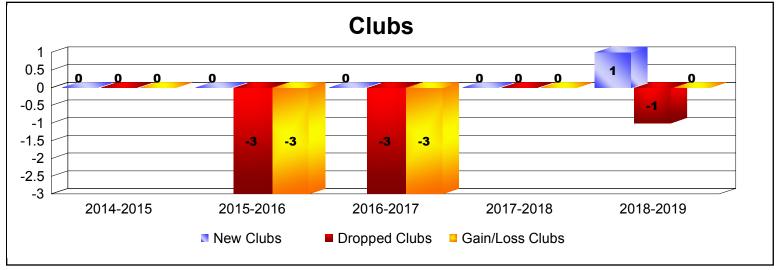

District J 2

As of June 2019 Cumulative

| Year      | New<br>Clubs | Dropped<br>Clubs | Gain/<br>Loss<br>Clubs | New<br>Members | Charter<br>Members | Reinstate<br>Members | Transfer<br>Members | Total<br>Member<br>Added | Total<br>Members<br>Dropped | Gain/<br>Loss<br>Members |
|-----------|--------------|------------------|------------------------|----------------|--------------------|----------------------|---------------------|--------------------------|-----------------------------|--------------------------|
| 2014-2015 | 0            | 0                | 0                      | 76             | 1                  | 3                    | 6                   | 86                       | -84                         | 2                        |
| 2015-2016 | 0            | -3               | -3                     | 50             | 0                  | 9                    | 2                   | 61                       | -123                        | -62                      |
| 2016-2017 | 0            | -3               | -3                     | 66             | 1                  | 1                    | 3                   | 71                       | -74                         | -3                       |
| 2017-2018 | 0            | 0                | 0                      | 38             | 1                  | 3                    | 1                   | 43                       | -56                         | -13                      |
| 2018-2019 | 1            | -1               | 0                      | 62             | 22                 | 2                    | 0                   | 86                       | -66                         | 20                       |
| Average   | 0            | -1               | -1                     | 58             | 5                  | 4                    | 2                   | 69                       | -81                         | -11                      |